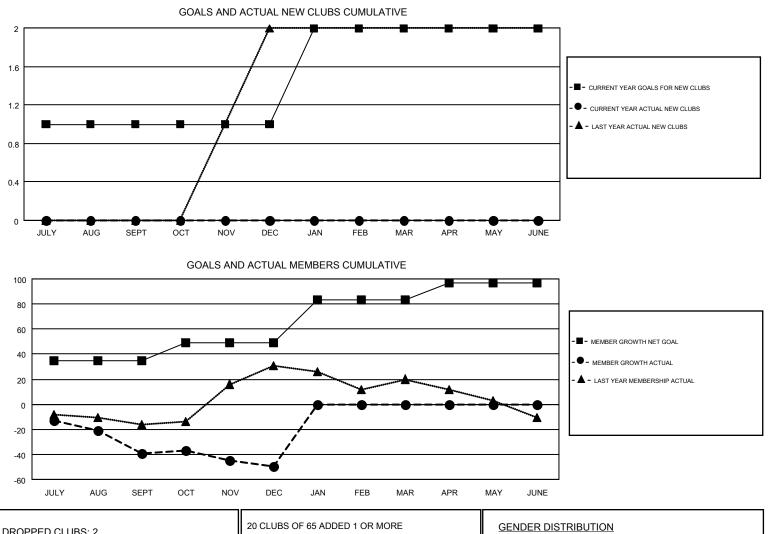

| Clubs                 |               |           |               | Members               |                           |                         |                                                    |
|-----------------------|---------------|-----------|---------------|-----------------------|---------------------------|-------------------------|----------------------------------------------------|
| RESULTS FOR 2017-2018 |               |           |               | RESULTS FOR 2017-2018 |                           |                         |                                                    |
| QUARTER               | NEW CLUB GOAL | NEW CLUBS | DROPPED CLUBS | QUARTER               | MEMBER GROWTH NET<br>GOAL | MEMBER GROWTH<br>ACTUAL | DROPPED<br>MEMBERS ACTUAL<br>(including transfers) |
| JULY/AUG/SEPT         | 1             | 0         | 1             | JULY/AUG/SEPT         | 35                        | 23                      | 56                                                 |
| OCT/NOV/DEC           | 0             | 0         | 1             | OCT/NOV/DEC           | 14                        | 26                      | 35                                                 |
| JAN/FEB/MAR           | 1             | 0         | 0             | JAN/FEB/MAR           | 34                        | 0                       | 0                                                  |
| APR/MAY/JUNE          | 0             | 0         | 0             | APR/MAY/JUNE          | 14                        | 0                       | 0                                                  |